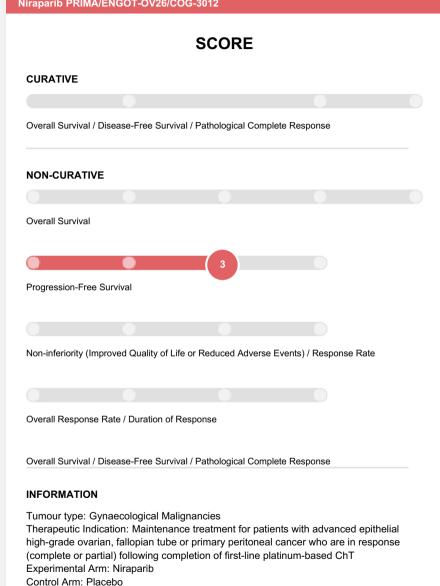

ustments                     |       | INFORMATION                                                                                                                                                                                                               |
|                                       |       | Tumour type: Gynaecological Maligna<br>Therapeutic Indication: Maintenance t<br>high-grade ovarian, fallopian tube or p<br>(complete or partial) following complet<br>Experimental Arm: Niraparib<br>Control Arm: Placebo |
|                                       |       | 3 2 1 3 2 1 3 1 3 1 3 2 2 2                                                                                                                                                                                               |