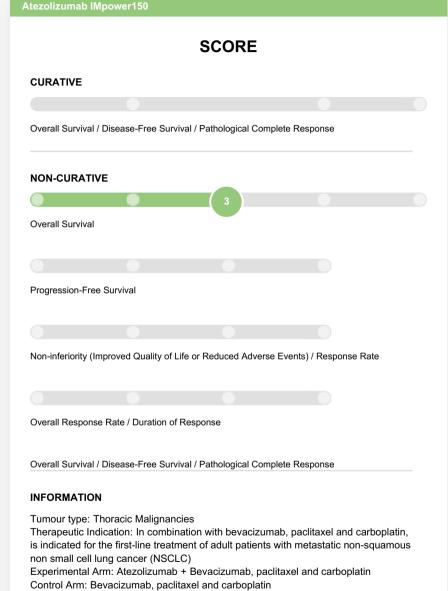

## IMpower150

| Atezolizumab IMpower150                      | Atezolizumab IMp                                                                                                          |
|----------------------------------------------|---------------------------------------------------------------------------------------------------------------------------|
| PRELIMINARY SCORE                            |                                                                                                                           |
| CURATIVE                                     | CURATIVE                                                                                                                  |
|                                              |                                                                                                                           |
|                                              | Overall Survival / [                                                                                                      |
| NON-CURATIVE                                 | NON-CURATIVE                                                                                                              |
| Os Os                                        | NON-CURATIVE                                                                                                              |
| ADJUSTMENTS                                  | Overall Survival                                                                                                          |
| Quality of life                              |                                                                                                                           |
| <b>4</b> .                                   | Progression-Free S                                                                                                        |
| No QoL benefit                               |                                                                                                                           |
| Serious and disabling adverse effects        | Non-inferiority (Imp                                                                                                      |
| g and an |                                                                                                                           |
|                                              | Overall Response                                                                                                          |
|                                              | Overall Survival / [                                                                                                      |
| Other adjustments                            | INFORMATION                                                                                                               |
|                                              | Tumour type: Th<br>Therapeutic Indic<br>is indicated for th<br>non small cell lur<br>Experimental Arr<br>Control Arm: Bev |
|                                              |                                                                                                                           |