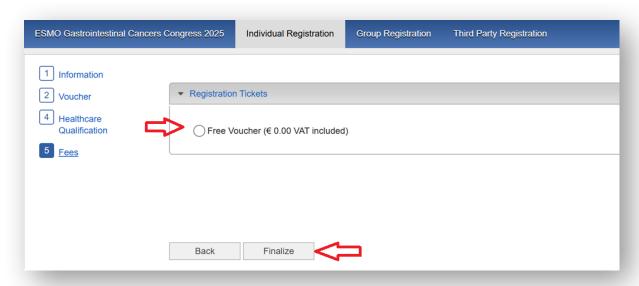

## Select "Free voucher" and click "Finalize" to complete your registration:

Please contact groups@esmo.org for support