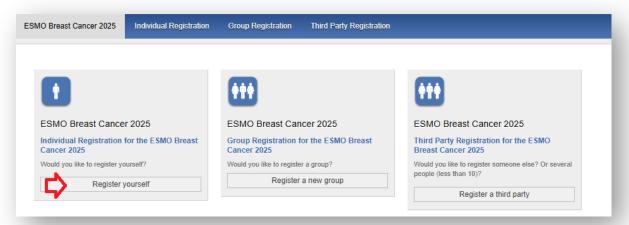

## How to use the voucher code in the individual registration system

- Login <u>here</u> and enter:
  - Username: the email address associated with your ESMO Account. If forgotten please contact groups@esmo.org
  - Password: the personal password you set. If forgotten please reset from here
- 2 Choose "Register yourself"