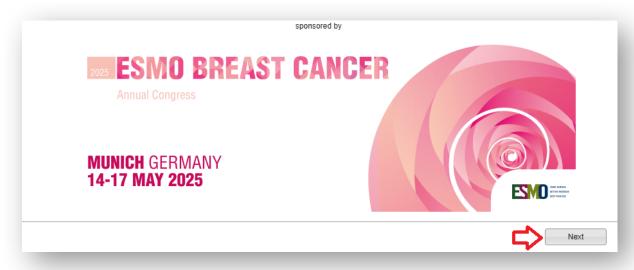

5 You will see the logo of the sponsor displayed, click "Next":

6 Select your **prescriber status** and click "**Next**":

7