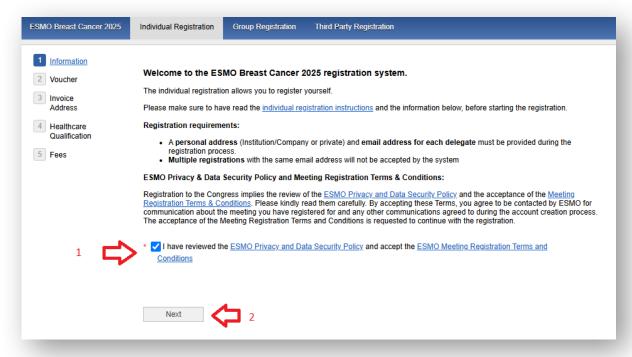

Tick the box to accept the terms and conditions and click "Next":

Insert your voucher code in the open text field and click "Next":

| ESMO Breast Cancer 2025       | Individual Registration                                                                                                                                                                                                         | Group Registration | Third Party Registration |
|-------------------------------|---------------------------------------------------------------------------------------------------------------------------------------------------------------------------------------------------------------------------------|--------------------|--------------------------|
|                               |                                                                                                                                                                                                                                 |                    |                          |
| 1 Information                 | If you have been provided with a voucher for registration, please insert it below. If not, proceed by clicking next.  Please note that the Industry sponsor will receive confirmation of voucher code redemption.  Voucher Code |                    |                          |
| 2 <u>Voucher</u>              |                                                                                                                                                                                                                                 |                    |                          |
| 3 Invoice<br>Address          |                                                                                                                                                                                                                                 |                    |                          |
| 4 Healthcare<br>Qualification |                                                                                                                                                                                                                                 |                    |                          |
| 5 Fees                        | Back                                                                                                                                                                                                                            | Next               | 2                        |