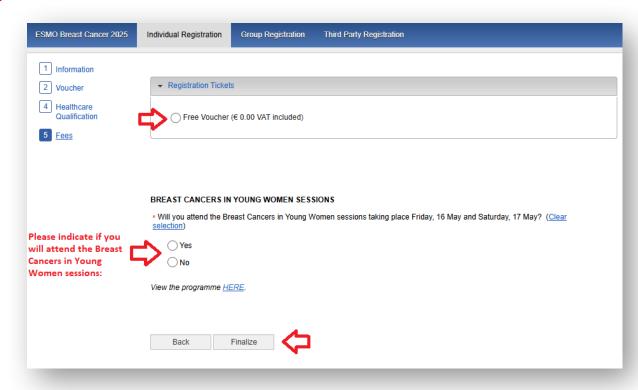

## Select "Free voucher" and click "Finalize" to complete your registration:

Please contact groups@esmo.org for support