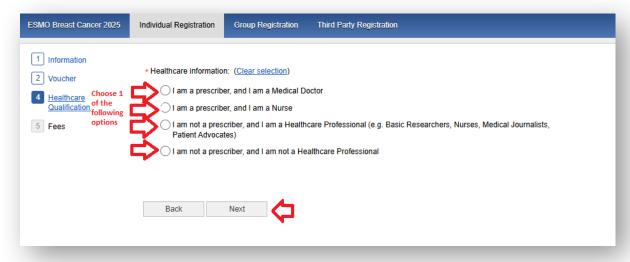

5 You will see the logo of the sponsor displayed, click "Next":

6 Select your **prescriber status** and click "**Next**":

7