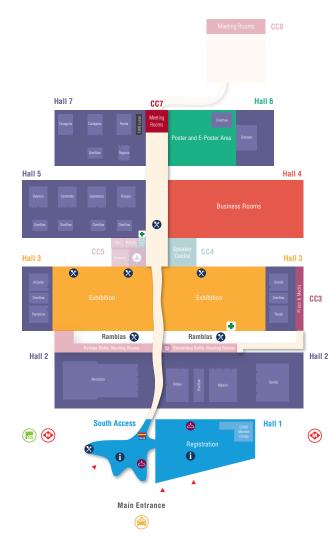

# ESMO 2024 Venue Overview

# Level O

# South Access

#### Entrance

#### Hall 1

- Entrance
- Registration
  ESMO Member Lounge

#### Hall 2

• Auditoria: Barcelona, Bilbao, Madrid, Sevilla • Overflow

#### Hall 3 • Exhibition

Auditoria: Alicante, Oviedo, Pamplona, Toledo
 Overflow

#### CC3

• Press & Media

#### Hall 4

• Business Rooms

#### Hall 5

Auditoria: Burgos, Salamanca, Santander, Valencia
 Overflow

## Hall 6

- Auditorium: GranadaOverflow
- Poster and E-Poster Area

#### Hall 7

- Auditoria: Cartagena, Ronda, Segovia, Tarragona
- Overflow
- EONS Lounge

#### CC7

• Meeting Rooms

Level +1