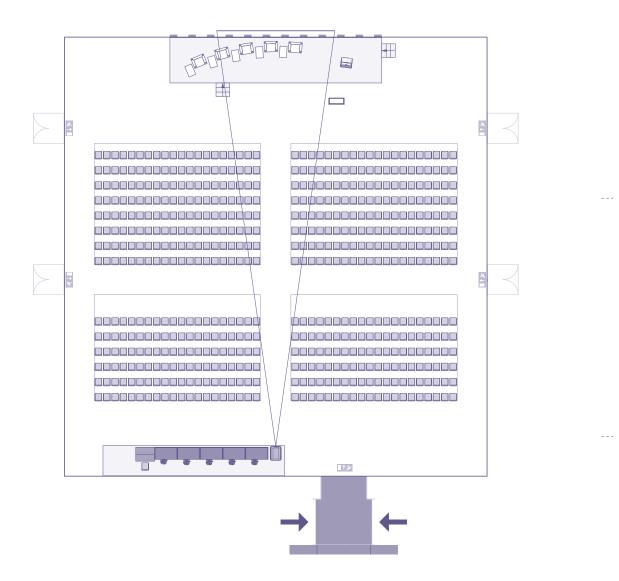

# Room Ronda (EONS) - Hall 7

600 seats, set-up in theatre style Stage set-up: 5 armchairs (white) with 5 digital cubes, 1 digital lectern

| Technical equipment   |                                                                                                                                                                                                                                                              |                                      |                                                                                                                                                                                                                                                                          |
|-----------------------|--------------------------------------------------------------------------------------------------------------------------------------------------------------------------------------------------------------------------------------------------------------|--------------------------------------|--------------------------------------------------------------------------------------------------------------------------------------------------------------------------------------------------------------------------------------------------------------------------|
| Video Facilities      |                                                                                                                                                                                                                                                              | Audio Facilities                     |                                                                                                                                                                                                                                                                          |
|                       |                                                                                                                                                                                                                                                              |                                      | Item                                                                                                                                                                                                                                                                     |
| 1<br>1<br>2<br>1<br>1 | Front projection screen 7,8 x 4,4m - full screen PowerPoint<br>Video/data projector 12.000 ansi lumen, full HD<br>Seamless switcher<br>Remotely operated cameras<br>LED display 43" with monitor hide - at lectern<br>LED display 46" - at the entrance gate | 2<br>5<br>1<br>4<br>1<br>1<br>4<br>2 | Microphones for lectern<br>Wireless headset microphones - for speakers<br>Wireless handheld microphone - backup at armchairs<br>Wired microphones on stand - for Q&A<br>Digital audiomixer 32-channel<br>PA system<br>Loudspeaker active<br>DI for external audio source |

# **IMPORTANT NOTES:**

- For Live Q&A moderation, 2 iPads will be available
- Due to the live streaming and webcast view, laser pointer is not available in the auditorium and cannot be requested as extra equipment
- Professional lighting facilities are guaranteed in the auditorium