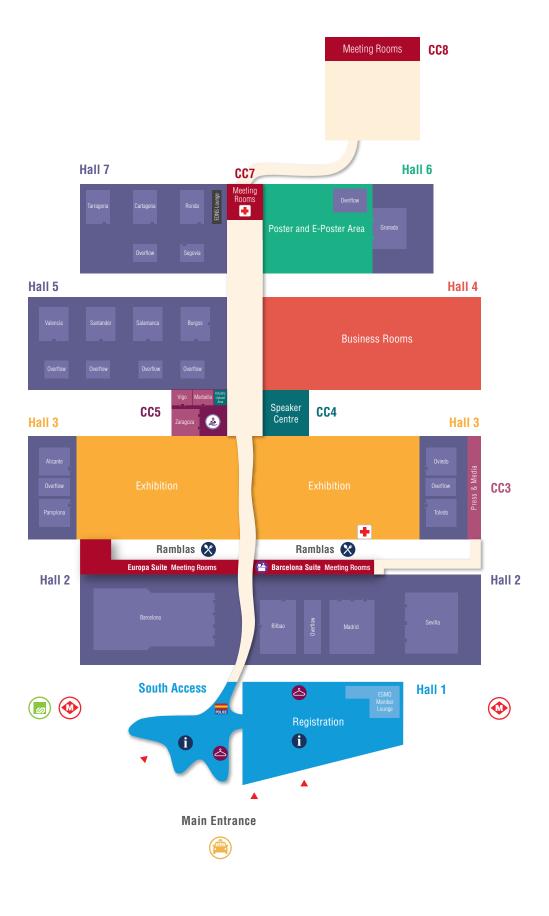

lectern LED display 46" - at the entrance gate | 1                | Digital audiomixer 32-channel PA system         |
| ı                   | LED display 40 - at the entrance gate                                                 | 3                | ,                                               |
|                     |                                                                                       | 2                | Loudspeaker active DI for external audio source |

## **IMPORTANT NOTES:**

- · For Live Q&A moderation, 2 iPads will be available
- Due to the live streaming and webcast view, laser pointer is not available in the auditorium and cannot be requested as extra equipment
- Professional lighting facilities are guaranteed in the auditorium



## ESMO 2024 Venue Overview











Patient Advocates Hub Medical Centre