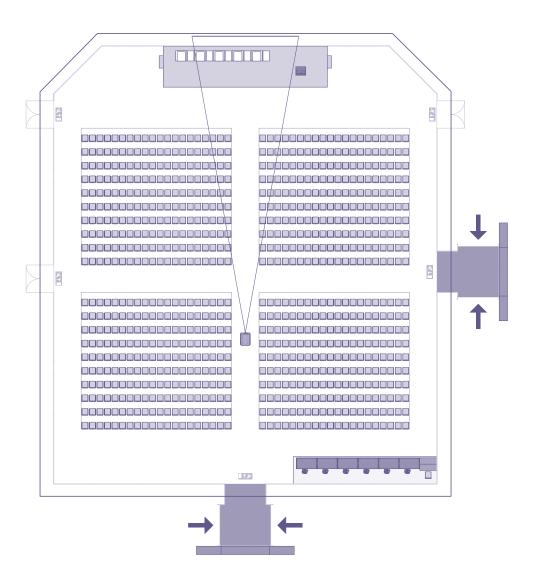

## **Burgos Auditorium - Hall 5**

800 seats, set-up in theatre style Stage set-up: 5 armchairs (white) with 5 digital cubes, 1 digital lectern

| Technical equipment |                                                                                       |                  |                                                 |
|---------------------|---------------------------------------------------------------------------------------|------------------|-------------------------------------------------|
| Video Facilities    |                                                                                       | Audio Facilities |                                                 |
|                     |                                                                                       |                  |                                                 |
| 1                   | Front projection screen 7,8 x 4,4m - full screen PowerPoint                           | 2                | Microphone for lectern                          |
| 1                   | Video/data projector 16.000 ansi lumen, full HD                                       | 5                | Wireless headset microphones - for speakers     |
| 1                   | Seamless switcher                                                                     | 1                | Wired migraphone on stand for O.S.A.            |
|                     | Remotely operated camera                                                              | 4                | Wired microphone on stand - for Q&A             |
| 1                   | LED display 43" with monitor hide - at lectern LED display 46" - at the entrance gate | 1                | Digital audiomixer 32-channel PA system         |
| ı                   | LED display 40 - at the entrance gate                                                 | 3                | ,                                               |
|                     |                                                                                       | 2                | Loudspeaker active DI for external audio source |