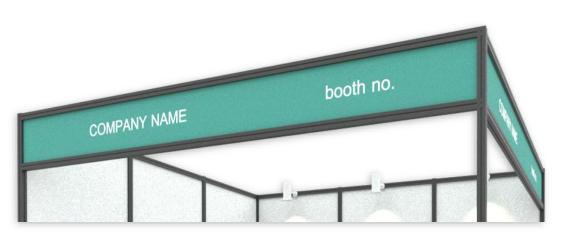

# Printing size per panel for Option 2:

1000mmL x 2470mmHt

| Option 1: Full Inkjet Print on Fascia Board |                                                                                                   |
|---------------------------------------------|---------------------------------------------------------------------------------------------------|
| Price                                       | SGD 85 (per mR)                                                                                   |
| Dimension                                   | 2942mmL x 230mmHt (Based on 3mL)                                                                  |
| Artwork File.<br>Required                   | PDF,PNG, ai. , EPS or Vector format.<br>Minimum 300dpi (high res) with a 10mm<br>bleed all around |

| Option 2: Full Compressed Foam on Fascia Board |                                                                                                   |
|------------------------------------------------|---------------------------------------------------------------------------------------------------|
| Price                                          | SGD 100 (per mR)                                                                                  |
| Dimension                                      | 3010mmL x 305mmHt (Based on 3mL)                                                                  |
| Artwork<br>File.<br>Required                   | PDF,PNG, ai. , EPS or Vector format.<br>Minimum 300dpi (high res) with a 10mm<br>bleed all around |

#### Printing size for Option 1:

2942mmL x 230mmHt (Based on 3mL Fascia Board)

#### Printing size for Option 2:

3010mmL x 305mmHt (Based on 3mL Fascia Board)

| Option 1: Digital Print on Counter |                                                                                                |
|------------------------------------|------------------------------------------------------------------------------------------------|
| Price                              | SGD 220 (front only)<br>SGD 110 (per side)                                                     |
| Dimension                          | 964mmL x 694mmHt (front)<br>470mmL x 694mmHt (side)                                            |
| Artwork File.<br>Required          | PDF,PNG, ai. , EPS or Vector format. Minimum<br>300dpi (high res) with a 10mm bleed all around |