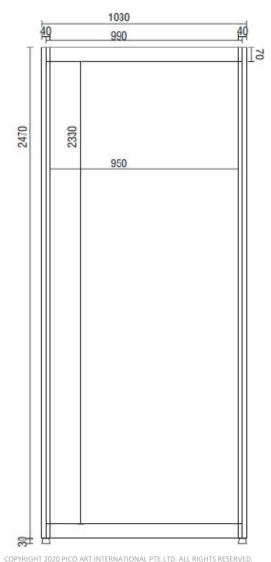

# Dimensions for System Panel

# Printing size per panel for Option 1:

964mmL x 2402mmHt (printable size) 950mmL x 2390mmHt (viewable size)

# Printing size per panel for Option 2:

1000mmL x 2470mmHt

| Option 1: Full Inkjet Print on Fascia Board |                                                                                                   |
|---------------------------------------------|---------------------------------------------------------------------------------------------------|
| Price                                       | SGD 85 (per mR)                                                                                   |
| Dimension                                   | 2942mmL x 230mmHt (Based on 3mL)                                                                  |
| Artwork File.<br>Required                   | PDF,PNG, ai. , EPS or Vector format.<br>Minimum 300dpi (high res) with a 10mm<br>bleed all around |