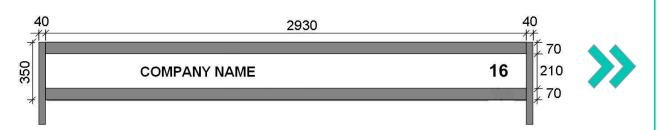

# Printing size per panel for Option 2:

1000mmL x 2470mmHt

| Option 1: Full Inkjet Print on Fascia Board |                                                                                                   |
|---------------------------------------------|---------------------------------------------------------------------------------------------------|
| Price                                       | SGD 85 (per mR)                                                                                   |
| Dimension                                   | 2942mmL x 230mmHt (Based on 3mL)                                                                  |
| Artwork File.<br>Required                   | PDF,PNG, ai. , EPS or Vector format.<br>Minimum 300dpi (high res) with a 10mm<br>bleed all around |

| Option 2: Full Compressed Foam on Fascia Board |                                                                                                   |
|------------------------------------------------|---------------------------------------------------------------------------------------------------|
| Price                                          | SGD 100 (per mR)                                                                                  |
| Dimension                                      | 3010mmL x 305mmHt (Based on 3mL)                                                                  |
| Artwork<br>File.<br>Required                   | PDF,PNG, ai. , EPS or Vector format.<br>Minimum 300dpi (high res) with a 10mm<br>bleed all around |

#### Printing size for Option 1:

2942mmL x 230mmHt (Based on 3mL Fascia Board)

#### Printing size for Option 2:

3010mmL x 305mmHt (Based on 3mL Fascia Board)

| Option 1: Digital Print on Counter |                                                                                                |
|------------------------------------|------------------------------------------------------------------------------------------------|
| Price                              | SGD 220 (front only)<br>SGD 110 (per side)                                                     |
| Dimension                          | 964mmL x 694mmHt (front)<br>470mmL x 694mmHt (side)                                            |
| Artwork File.<br>Required          | PDF,PNG, ai. , EPS or Vector format. Minimum<br>300dpi (high res) with a 10mm bleed all around |