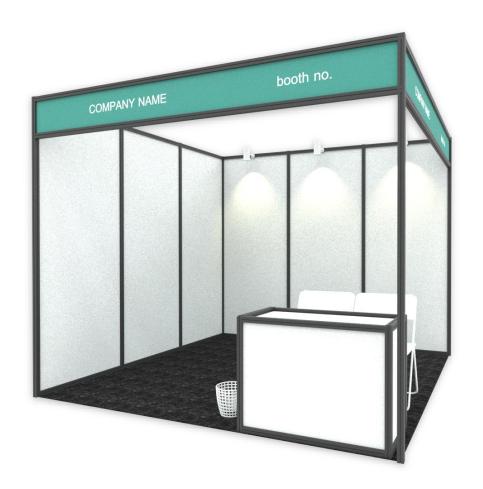

# Dimensions for System Panel

# Printing size per panel for Option 1:

964mmL x 2402mmHt (printable size) 950mmL x 2390mmHt (viewable size)

# Printing size per panel for Option 2:

1000mmL x 2470mmHt

| Option 1: Full Inkjet Print on Fascia Board |                                                                                                   |
|---------------------------------------------|---------------------------------------------------------------------------------------------------|
| Price                                       | SGD 85 (per mR)                                                                                   |
| Dimension                                   | 2942mmL x 230mmHt (Based on 3mL)                                                                  |
| Artwork File.<br>Required                   | PDF,PNG, ai. , EPS or Vector format.<br>Minimum 300dpi (high res) with a 10mm<br>bleed all around |